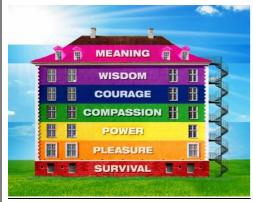

## **THE SEVEN MOTIVATIONS OF LIFE** by Mark Oliver

YOUR NAME:....

*Step 1:* How do you prefer to gather information and ideas? **Choose:** 

- a) Physical **(P)** if you focus more on details, practicality, scrutinizing and factual aspects, (using your 5 senses) OR
- b) Spiritual **(S)** if you focus more on the big picture, creativity, strategizing and feeling aspects (*using your 6<sup>th</sup> sense*).