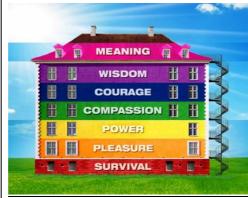

## **THE SEVEN MOTIVATIONS OF LIFE** *by* Mark Oliver

YOUR NAME: .....

*Step 1:* How do you prefer to gather information and ideas? **Choose:** 

- e) Physical **(P)** if you focus more on details, practicality, scrutinizing and factual aspects, (using your 5 senses) **OR**
- f) Spiritual **(S)** if you focus more on the big picture, creativity, strategizing and feeling aspects (*using your 6th sense*).