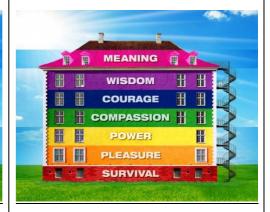

## THE SEVEN MOTIVATIONS OF LIFE by Mark Oliver

YOUR NAME: .....

Step 1: How do you prefer to gather information and ideas? Choose:

- i) Physical **(P)** if you focus more on details, practicality, scrutinizing and factual aspects, (using your 5 senses) **OR**
- j) Spiritual **(S)** if you focus more on the big picture, creativity, strategizing and feeling aspects (*using your 6th sense*).